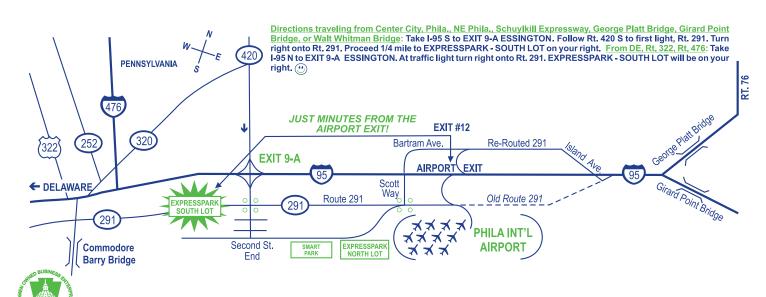

## AIRPORT PARKING - Best Price, Best Service, Best Choice!

- Only minutes from the Airport! | Bright fenced-in lot.
- FREE 24-hour shuttle service, convenient location.
- New shuttle buses with courteous, professional uniformed drivers to assist you with luggage at your car and airport terminal.
- Confusion-free low daily rates! | All major credit cards accepted!
- Winners of Multiple Awards, too many to list here, the most recent awards Top Work Places 2019 & 2020 and Family-Owned Business Awards Service Excellence 2019. Please visit expresspark.net to view our list of achievements. ③
- CALL 1-877-291-PARK (7275) for quick Airport pick-up!